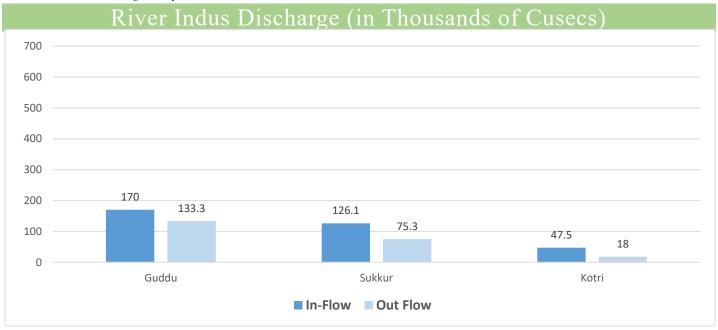

Source: Pakistan Meteorological Department.

Source: Pakistan Meteorological Department - Flood Forecasting Division (FFD) - Bulletin No. B-024/25 Dated 08th July, 2025 11:30 (PST)