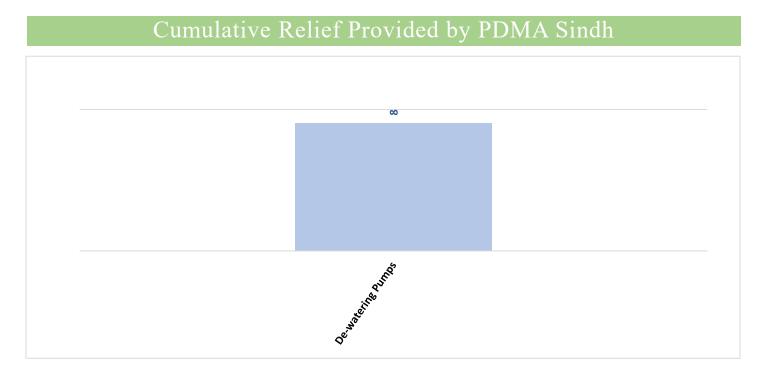

Sd/-**INCHARGE PEOC** PDMA SINDH

| 08-July-2025                              |              |              |                 |               |       |         |         |           |         |          |      |       |        | IEF PROV | חס משמוי   | RING MO     | NSOON RA  | AINS 2025 |                      |           |          |        |        |          |                     |     |          |            |            |         |                |
|-------------------------------------------|--------------|--------------|-----------------|---------------|-------|---------|---------|-----------|---------|----------|------|-------|--------|----------|------------|-------------|-----------|-----------|----------------------|-----------|----------|--------|--------|----------|---------------------|-----|----------|------------|------------|---------|----------------|
| Division                                  | Karachi      |              |                 |               |       |         |         | Hyderabad |         |          |      |       |        |          |            |             | Larkano   |           |                      |           |          | Sukkur |        |          | Shaheed Benazirabad |     |          | Mirpurkhas |            |         |                |
| Item Description                          | Karachi West | Karachi East | Karachi Central | Karachi South | Malir | Korangi | Keemari | Hyderabad | Matiari | Jamshoro | Dadu | Badin | Thatta | Sujawal  | T.M.Khan   | T. Allahyar | Shikarpur | Larkano   | Kamber<br>Shahdadkot | Jacobabad | Kashmore | Sukkur | Ghotki | Khairpur | Sanghar             | SBA | N. Feroz | Tharparkar | Mirpurkhas | Umerkot | Grand<br>Total |
|                                           |              |              |                 |               |       |         |         |           |         |          |      |       |        |          | Relief Pro | vided by    | PDMA      |           |                      |           |          |        |        |          |                     |     |          |            |            |         |                |
| De-watering Pump 90<br>HP Truck Mounted   | -            | -            | -               | -             | -     | -       | -       | -         | -       | -        | -    | -     | -      | -        | -          | -           | -         | -         | -                    | -         | -        | -      | -      | -        | -                   | -   | -        | -          | -          | -       | -              |
| De-watering Pump 40<br>HP Vehicle Mounted | -            | -            | -               | -             | -     | -       | -       | 1         | -       | -        | -    | -     | -      | -        | -          | -           | -         | -         | -                    | -         | -        | -      | -      | -        | -                   | -   | -        | -          | -          | -       | 1              |
| De-watering Pump 30<br>HP Ground Standing | -            | -            | -               | -             | -     | -       | -       | -         | -       | -        | -    | -     | -      | -        | -          | -           | -         | -         | -                    | -         | -        | -      | -      | -        | -                   | -   | -        | -          | -          | -       | -              |
| De-watering Pump 24<br>HP Ground Standing | -            | -            | -               | -             | -     | -       | -       | -         | 2       | -        | -    | -     | -      | -        | -          | -           | -         | -         | -                    | -         | -        | -      | -      | -        | -                   | -   | -        | -          | -          | -       | 2              |
| De-watering Pump 16<br>HP Ground Standing | -            | -            | -               | -             | -     | -       | -       | -         | 3       | -        | -    | -     | -      | -        | -          | -           | -         | -         | -                    | -         | -        | -      | -      | -        | -                   | 2   | -        | -          | -          | -       | 5              |
| Total                                     | -            | -            | -               | -             | -     | -       | -       | 1         | 5       | -        | -    | -     | -      | -        | -          | -           | -         | -         | -                    | -         | -        | -      | -      | -        | -                   | 2   | -        | -          | -          | -       | 8              |