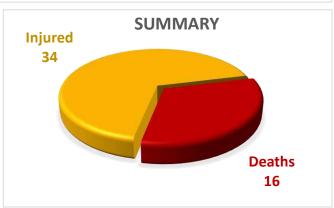

# Cumulative Causalities – Deaths / Injuries (25-06-2025 to 08-07-2025)

Deaths & Injuries Data Source: Concerned Deputy Commissioners.