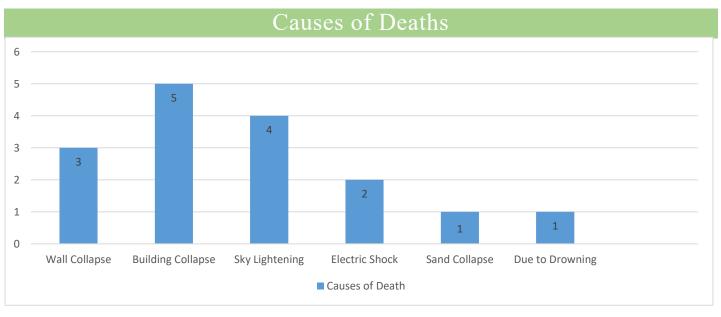

# Cumulative Causalities – Deaths / Injuries (25-06-2025 to 08-07-2025)

Deaths & Injuries Data Source: Concerned Deputy Commissioners.