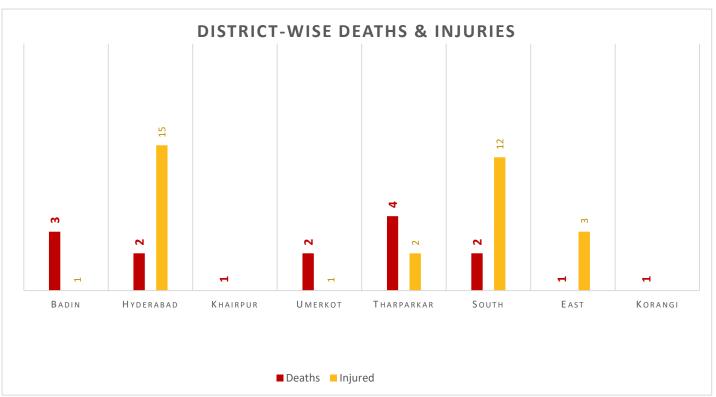

# Cumulative Causalities – Deaths / Injuries (25-06-2025 to 08-07-2025)

Deaths & Injuries Data Source: Concerned Deputy Commissioners.